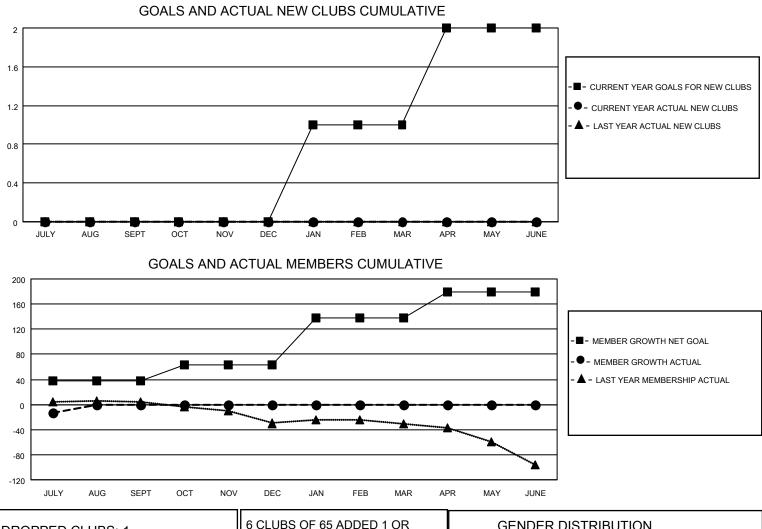

## LOCATION AUSTRALIA

District 201N1

Results as of: 7/31/2023

| Clubs                 |               |           |               | Members               |                         |                         |                                                    |
|-----------------------|---------------|-----------|---------------|-----------------------|-------------------------|-------------------------|----------------------------------------------------|
| RESULTS FOR 2023-2024 |               |           |               | RESULTS FOR 2023-2024 |                         |                         |                                                    |
| QUARTER               | NEW CLUB GOAL | NEW CLUBS | DROPPED CLUBS | QUARTER MEN           | MBER GROWTH NET<br>GOAL | MEMBER GROWTH<br>ACTUAL | DROPPED<br>MEMBERS ACTUAL<br>(including transfers) |
| JULY/AUG/SEPT         | 0             | 0         | 1             | JULY/AUG/SEPT         | 38                      | 11                      | 21                                                 |
| OCT/NOV/DEC           | 0             | 0         | 0             | OCT/NOV/DEC           | 25                      | 0                       | 0                                                  |
| JAN/FEB/MAR           | 1             | 0         | 0             | JAN/FEB/MAR           | 75                      | 0                       | 0                                                  |
| APR/MAY/JUNE          | 1             | 0         | 0             | APR/MAY/JUNE          | 41                      | 0                       | 0                                                  |